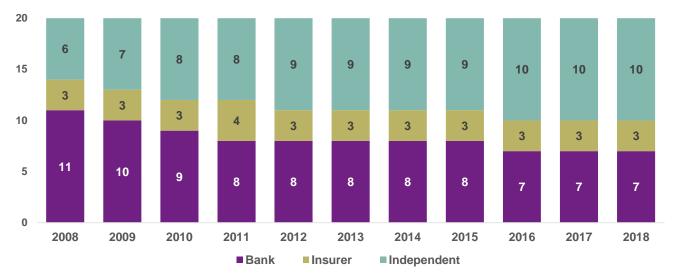

## Top 20 managers

## By manager type

- Over the last 10 years there has been an increase of independent managers in the Top 20, at the expense of bankowned managers.
- Distribution of assets vary by manager type, with independent managers dominating the Top 20, amounting to 60.8% of assets even though they make up only half of the companies. Bank assets represent 25.6% of assets while making up 35% of the companies and insurers manage 13.6% of assets while representing 15% of companies.
- The average independent manager had \$2.3 trillion assets under management as of the end of 2018, while the average Insurer had \$1.7 trillion and the average bank \$1.4 trillion.