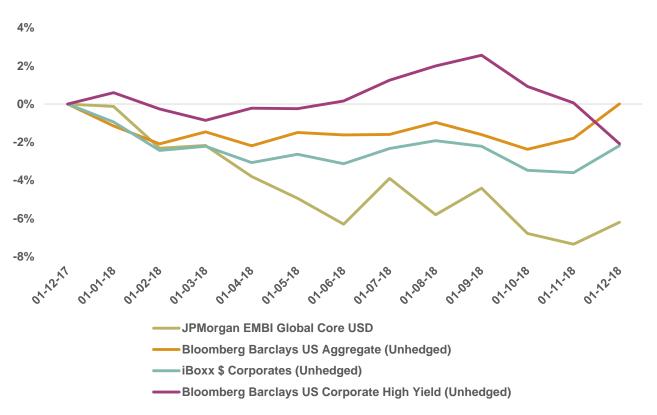

# Performance of benchmark indices

#### Bonds

- Most bond indices experienced negative returns over 2018.
- The Bloomberg Barclays US Aggregate Index outperformed the other benchmarks, experiencing returns of just below 0% over the year.
- On the other hand, the JPMorgan EMBI Global Core USD performed the worst, with returns of -6.2% in 2018.