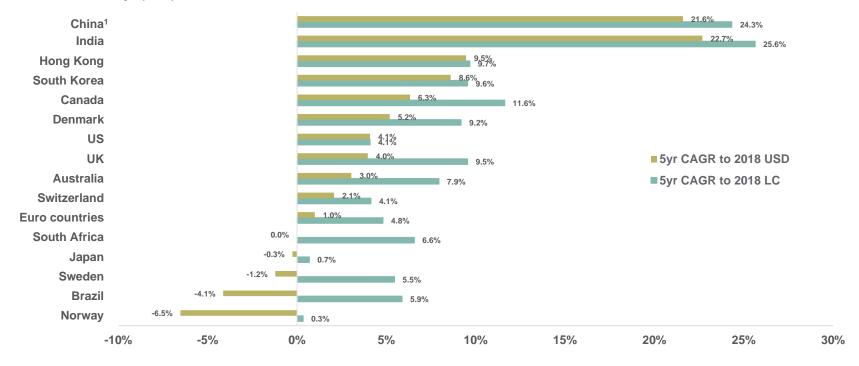

# Growth of AUM by market over 5 years

## Local currency (LC) and USD

 The strength of the USD has generally had a dampening effect on the USD growth rate in assets recorded by asset managers in the survey.

<sup>&</sup>lt;sup>1</sup> China's growth of AUM is reflected in a 4-year period (4yr CAGR to 2018) due to a change in the source of information in 2013-2014.