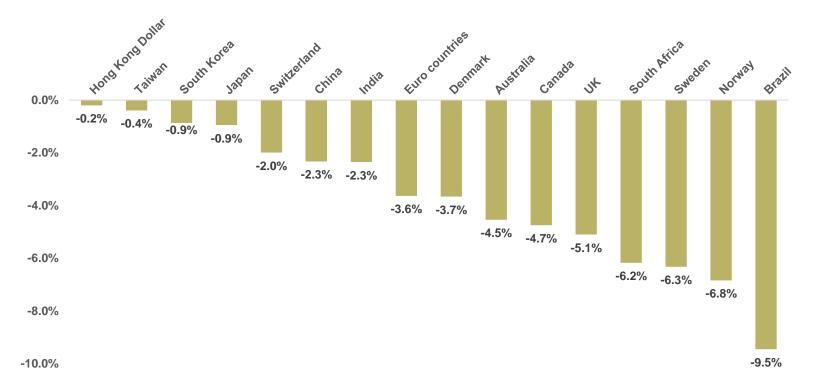

# Annualised change in exchange rates (LC against US\$)

31 December 2013 to 31 December 2018