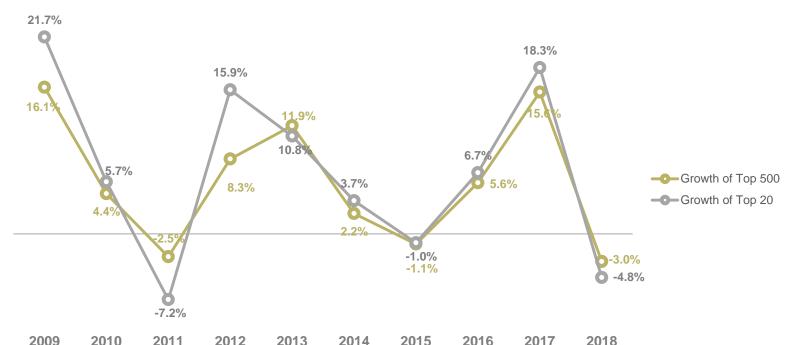

## Local currency and USD

Asset growth in local currency terms in 2018 was -0.8% for the Top 500 and -3.6% for the Top 20.

<sup>&</sup>lt;sup>1</sup> New sources of information were used for some countries in 2018. Figures and charts have been amended retrospectively to reflect this.