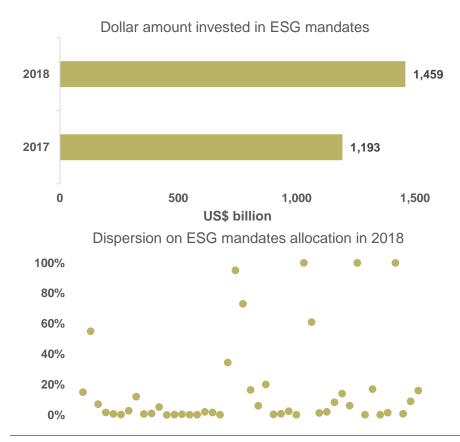

#### Allocation to ESG mandates<sup>1</sup>

Assets allocated to ESG mandates grew by 23.3% in 2018, above the total growth rate of -3.0%.

| N=45 | 25th<br>percentile | Median | 75th<br>percentile | Average |
|------|--------------------|--------|--------------------|---------|
| 2017 | 0.3%               | 1.5%   | 14.5%              | 14.3%   |
| 2018 | 0.5%               | 2.4%   | 16.2%              | 17.6%   |

<sup>&</sup>lt;sup>1</sup> Based on a subset of asset managers in the 2018 ranking who provided relevant data for 2017 and 2018.