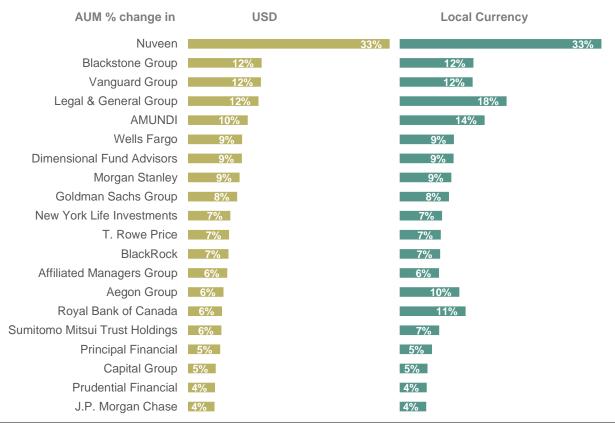

## The fastest growing<sup>1</sup> firms among the top 50 by CAGR

<sup>&</sup>lt;sup>1</sup>Based on USD asset growth.

# Growth in manager AUM 2013 – 2018<sup>1</sup> Largest ranking gains in the top 50

| Manager                   | Market | Rank change | Manager                        | Market      | Rank change        |
|---------------------------|--------|-------------|--------------------------------|-------------|--------------------|
| Nuveen                    | U.S.   | +59 (81→22) | New York Life Investments      | U.S.        | +5 (47→42)         |
| Manulife Financial Corp.  | Canada | +35 (66→31) | Sumitomo Mitsui Trust Holdings | Japan       | +5 (33→28)         |
| Blackstone Group          | U.S.   | +17 (65→48) | Goldman Sachs Group            | U.S.        | +4 (15→11)         |
| Wells Fargo               | U.S.   | +13 (32→19) | Sun Life Financial             | Canada      | +4 (37→33)         |
| Morgan Stanley            | U.S.   | +10 (34→24) | Aegon Group                    | Netherlands | +3 (26→23)         |
| Legal & General Group     | U.K.   | +9 (23→14)  | Royal Bank of Canada           | Canada      | +3 (49→46)         |
| Affiliated Managers Group | U.S.   | +9 (38→29)  | Wellington Mgmt.               | U.S.        | +2 (20→18)         |
| Dimensional Fund Advisors | U.S.   | +7 (51→44)  | Principal Financial            | U.S.        | +1 (39→38)         |
|                           | U.S.   |             | Fidelity Investments           | U.S.        | <b>+1</b> (5→4)    |
| T. Rowe Price             |        | +7 (27→20)  | Nippon Life Insurance          | Japan       | <b>+</b> 1 (35→34) |
| AMUNDI                    | France | +6 (14→8)   | State Street Global            | U,S.        | +1 (4→3)           |