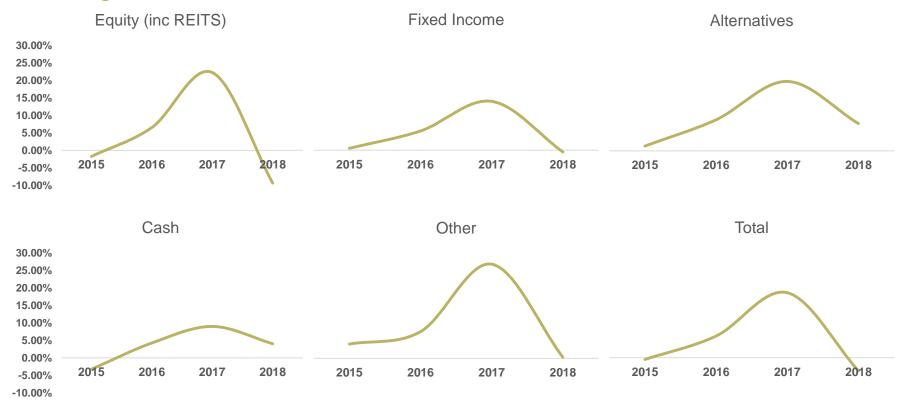

# Asset participation by asset allocation<sup>1</sup>

- Year-on-year AUM growth in 2018 was led by the Alternatives asset class, by 7.8%, followed by Cash with 4.1%. Equity (inc. REITSs) decreased 9.4% and Fixed Income decreased 0.5%.
- The average asset allocation, for 2018 was 43.6% Equity, 34.4% Fixed Income, 6.0% Alternatives, 7.7% Cash and 8.3% Other.

<sup>&</sup>lt;sup>1</sup> Based on a subset of asset managers in the 2018 ranking who provided relevant data for all years since 2014.