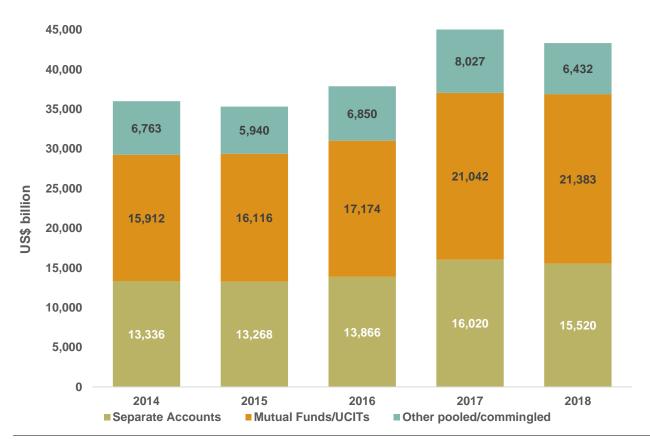

# Asset allocation by vehicle<sup>1</sup>

- Mutual Funds/UCITs comprised 49.3% of surveyed assets in 2018. Its participation has been steadily growing in the last five years, increasing by 520bps in 2018.
- Year-on-year AUM growth in 2018 was led by the Mutual Funds/UCTIs, by 1.6%. Separate Accounts and Other pooled/commingled funds decreased by 3.1% and 19.9%.

<sup>&</sup>lt;sup>1</sup> Based on a subset of asset managers in the 2018 ranking who provided relevant data for all years since 2014.