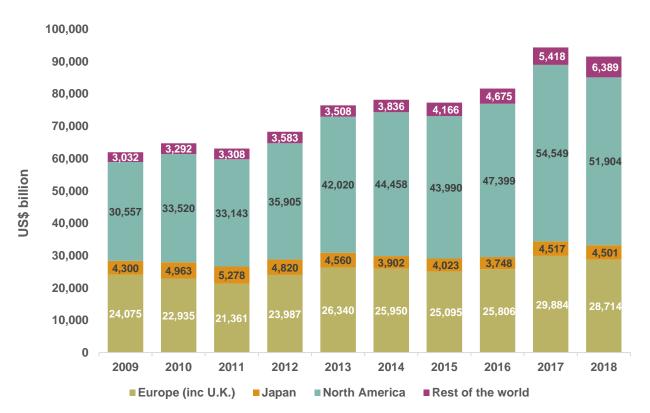

## Total value of assets managed

Split by manager domicile<sup>1</sup>

- AUM of the world's top 500 managers decreased by 3.0% in 2018.
- The AUM decreases for managers in Europe (inc. U.K.), North America and Japan were 3.9%, 4.9% and 0.4% in 2018.
- Assets managed by firms in the Rest of the world category increased by 17.9% during 2018.

<sup>&</sup>lt;sup>1</sup>New sources of information were used for some countries in 2018. Figures and charts have been amended retrospectively to reflect this.