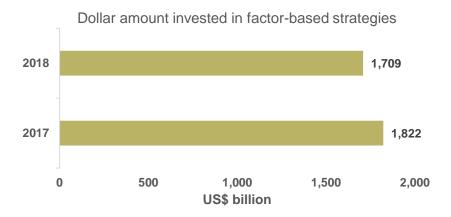

# Allocation to factor-based strategies<sup>1</sup>

Dispersion on factor-based strategies allocation in 2018

Assets allocated to factorbased strategies decreased by 6.2% in 2018.

| N=68 | 25th<br>percentile | Median | 75th<br>percentile | Average |  |
|------|--------------------|--------|--------------------|---------|--|
| 2017 | 0.9%               | 2.3%   | 7.9%               | 8.8%    |  |
| 2018 | 1.0%               | 2.1%   | 7.5%               | 9.0%    |  |

<sup>&</sup>lt;sup>1</sup> Based on a subset of asset managers in the 2018 ranking who provided relevant data for all years since 2014.