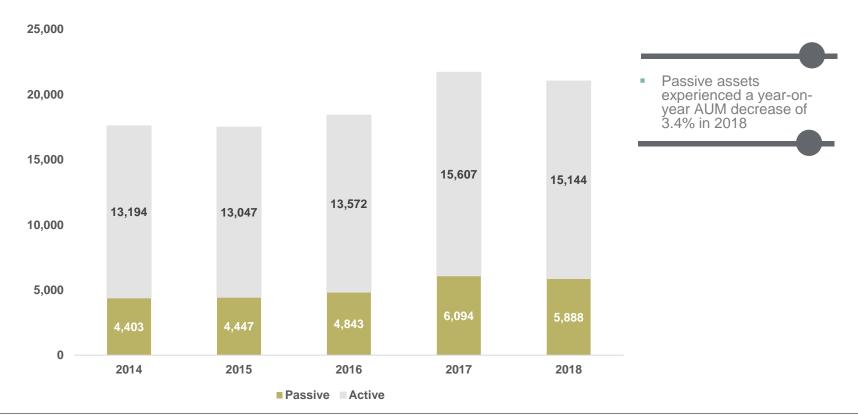

### **SECTION 3**

Passive management

# Passive and active split<sup>1</sup> of managers that have passive investments

<sup>&</sup>lt;sup>1</sup> Based on a subset of asset managers in the 2018 ranking who provided relevant data for all years since 2014.