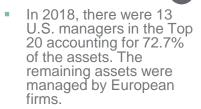

# Annual growth<sup>1</sup> of 500 vs. growth of Top 20 In USD

- In 7 of the last 10 years, the growth in assets managed by the largest 20 firms has exceeded the growth rate of the broader group of 500 firms.
- The 10-year CAGR of the Top 500 was 5.5% versus 6.6% of the Top 20.