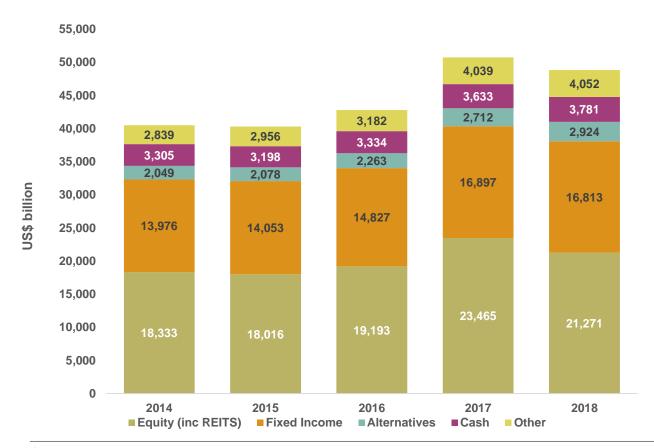

# Asset participation by asset allocation<sup>1</sup>

- Year-on-year AUM growth in 2018 was led by the Alternatives asset class, by 7.8%, followed by Cash with 4.1%. Equity (inc. REITSs) decreased 9.4% and Fixed Income decreased 0.5%.
- The average asset allocation, for 2018 was 43.6% Equity, 34.4% Fixed Income, 6.0% Alternatives, 7.7% Cash and 8.3% Other.

<sup>&</sup>lt;sup>1</sup> Based on a subset of asset managers in the 2018 ranking who provided relevant data for all years since 2014.