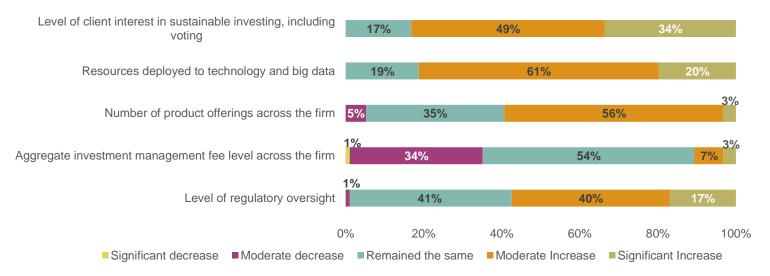

### **SECTION 4**

Manager insights on the industry

## Manager insights on the industry<sup>1</sup>

- Client interest in sustainable investing, including voting, increased across 83% of the firms surveyed.
- 81% of managers increased resources deployed to technology and big data.
- The number of product offerings during the year increased across 59% of surveyed firms.
- Aggregate investment management fee levels decreased for 35% of the surveyed managers and only increased for 11% of the managers over the year. This gap got bigger since last year.
- 57% of managers surveyed experienced an increase in the level of regulatory oversight.