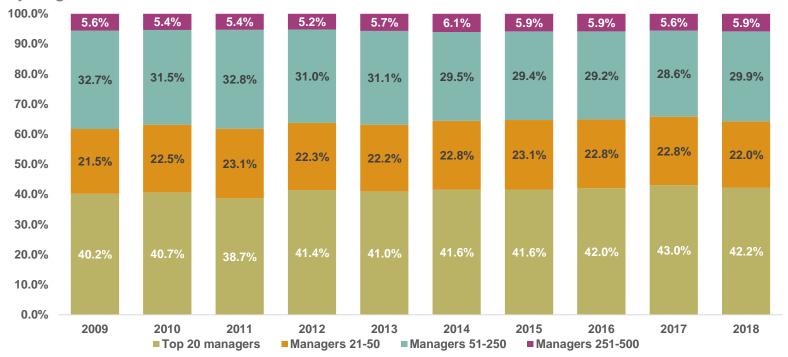

## Split by segment 1

AUM participation for Top 20 managers decreased for the first time in four years. The 251-500 bracket, grew faster of all, at 1.7%, followed by managers between 51-250, growing at 1.3%. Top 20 managers and 21-50 managers decreased at 4.8% and 6.4% for, respectively.

<sup>&</sup>lt;sup>1</sup>New sources of information were used for some countries in 2018. Figures and charts have been amended retrospectively to reflect this.