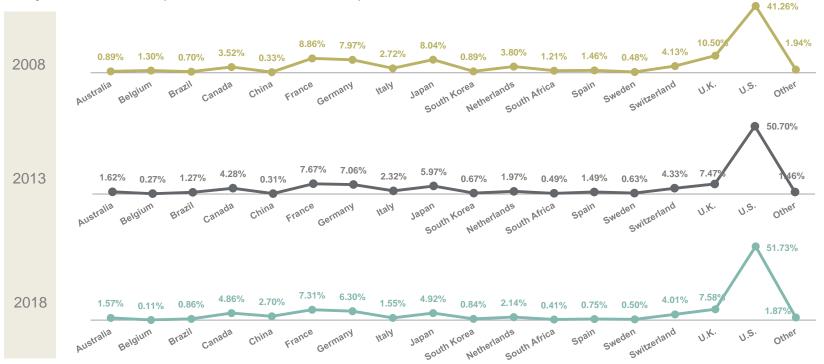

## Distribution of assets by country

Five-year intervals (2008 to 2018, in USD)

• The last decade has seen an increase in the representation of managers from U.S., Canada, China and Australia. In contrast, asset managers from Japan and some European markets have lost market share during this period.