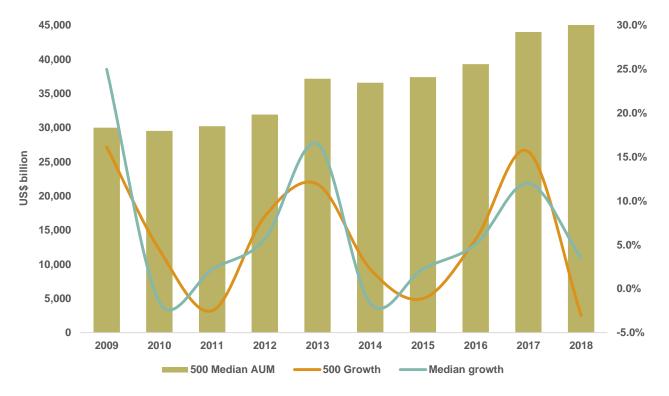

# Evolution of median assets under management

Median assets under management for the Top 500 reached US\$ 45.6 billion in 2018, up 3.5% since 2017.