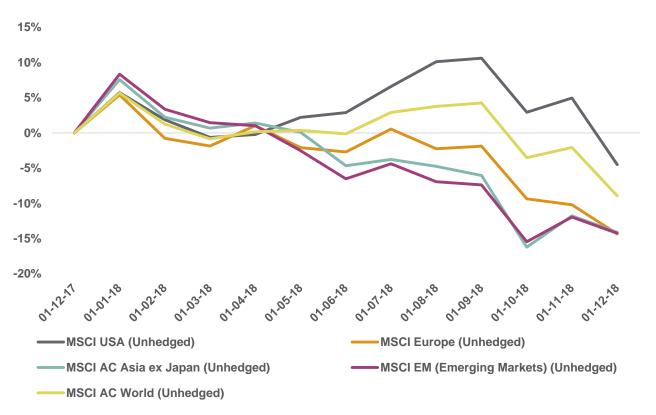

## Performance of benchmark indices

## Equities

- All equity indices experienced negative returns over 2018.
- Europe, Emerging Markets and Asia (ex. Japan) had the worst performance, with similar returns around -14%.

16