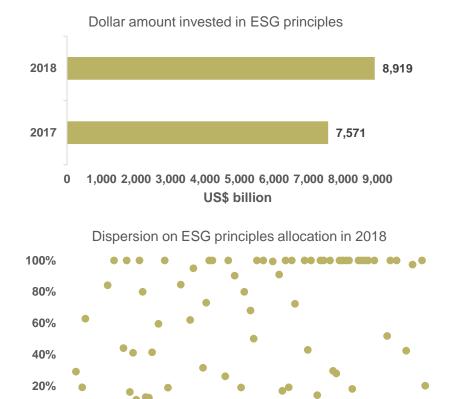

## Allocation to ESG principles<sup>1</sup>

Assets allocated to ESG principles grew by 17.8% in 2018, above the total growth rate of -3.0%.

| N=114 | 25th<br>percentile | Median | 75th<br>percentile | Average |  |
|-------|--------------------|--------|--------------------|---------|--|
| 2017  | 2.6%               | 14.7%  | 95.3%              | 38.7%   |  |
| 2018  | 5.0%               | 19.5%  | 100.0%             | 43.1%   |  |

0%

<sup>&</sup>lt;sup>1</sup> Based on a subset of asset managers in the 2018 ranking who provided relevant data for 2017 and 2018.