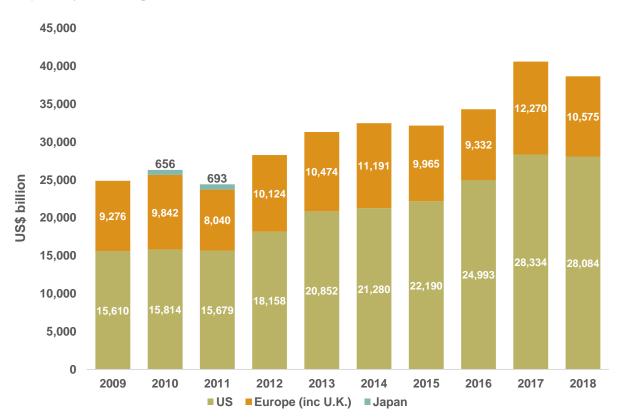

# Total value of assets managed by Top 20

## Split by manager domicile

- Assets of 2018 U.S. Top 20 companies decreased 0.9% (from US\$ 28,334bn to US\$ 28,084bn) in the year, while assets of European (including UK) Top companies decreased 13.8% (from US\$ 12,270bn to US\$ 10,575bn) in the same period.
- The Top 20 has been consistently outgrowing the Top 500. However, in 2018 Top 20 managers had a decrease of 4.8% versus 3.0% of the Top 500.