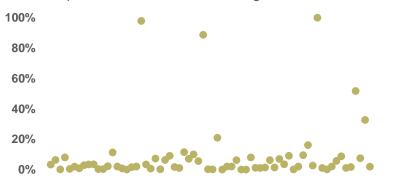

## Allocation to ESG principles<sup>1</sup>

Assets allocated to ESG principles grew by 17.8% in 2018, above the total growth rate of -3.0%.

| N=114 | 25th<br>percentile | Median | 75th<br>percentile | Average |  |
|-------|--------------------|--------|--------------------|---------|--|
| 2017  | 2.6%               | 14.7%  | 95.3%              | 38.7%   |  |
| 2018  | 5.0%               | 19.5%  | 100.0%             | 43.1%   |  |