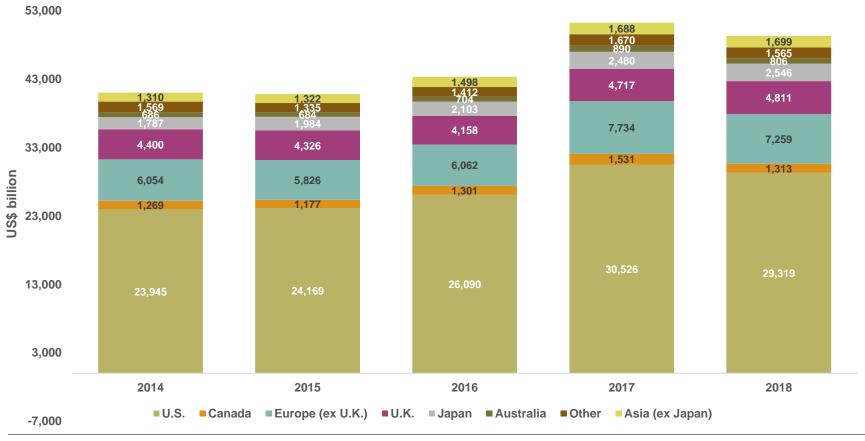

## Total value of assets managed

Split by manager domicile<sup>1</sup>

- AUM of the world's top 500 managers decreased by 3.0% in 2018.
- The AUM decreases for managers in Europe (inc. U.K.), North America and Japan were 3.9%, 4.9% and 0.4% in 2018.
- Assets managed by firms in the Rest of the world category increased by 17.9% during 2018.

<sup>&</sup>lt;sup>1</sup>New sources of information were used for some countries in 2018. Figures and charts have been amended retrospectively to reflect this.

## Distribution of assets by country

Five-year intervals (2008 to 2018, in USD)

• The last decade has seen an increase in the representation of managers from U.S., Canada, China and Australia. In contrast, asset managers from Japan and some European markets have lost market share during this period.