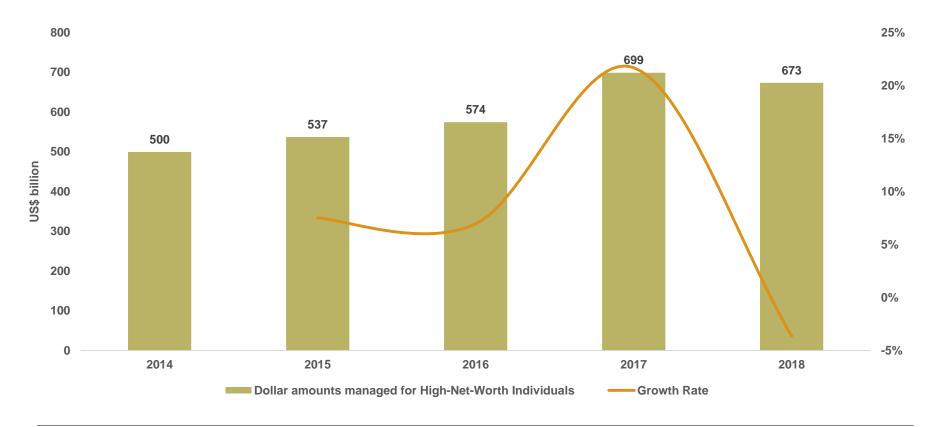

# Assets managed for high-net-worth individuals<sup>1</sup>

<sup>&</sup>lt;sup>1</sup> Based on a subset of asset managers in the 2018 ranking who provided relevant data for all years since 2014.