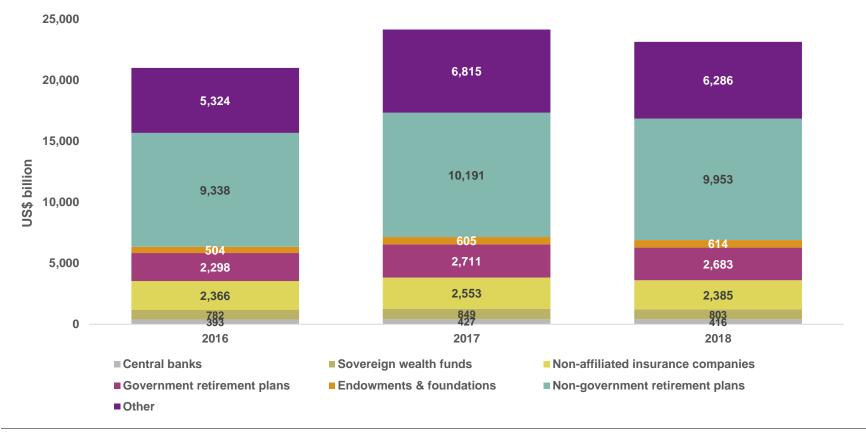

# Asset allocation based on client category<sup>1</sup>

<sup>&</sup>lt;sup>1</sup> Based on a subset of asset managers in the 2018 ranking who provided relevant data for all years since 2014. Only a 3-year period is shown due to information on every category not being available previous to 2016.